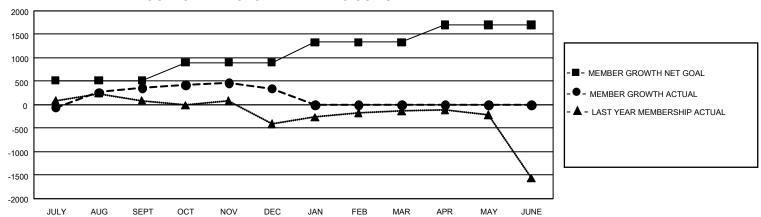

## GOALS AND ACTUAL MEMBERS CUMULATIVE

| DROPPED CLUBS: 66 |       |                            | GENDER DISTRIBUTION  MALE 17,540 (62.26%) |                 |
|-------------------|-------|----------------------------|-------------------------------------------|-----------------|
|                   |       |                            | FEMALE                                    |                 |
|                   |       |                            | FEIVIALE                                  | 10,629 (37.73%) |
| DROPPED MEMBERS   |       |                            | NON BINARY                                | 0 (0.00%)       |
| DECEASED          | 52    |                            | PREFER NOT TO ANSWER                      | 4 (0.01%)       |
| CLUB CANCELLED    | 1,147 |                            | TOTAL FAMILY UNIT MEMBERS                 | 3 17,511        |
| OTHER             | 1,986 | CLICK HERE FOR             | ,                                         |                 |
| TOTAL             | 3,185 | CUMULATIVE MEMBERSHIP DATA | FAMILY MEMBERS PAYING HALF DUES 11        |                 |

| Members               |                           |                         |                                              |  |  |  |  |  |
|-----------------------|---------------------------|-------------------------|----------------------------------------------|--|--|--|--|--|
| RESULTS FOR 2023-2024 |                           |                         |                                              |  |  |  |  |  |
| QUARTER M             | IEMBER GROWTH NET<br>GOAL | MEMBER GROWTH<br>ACTUAL | DROPPED MEMBERS ACTUAL (including transfers) |  |  |  |  |  |
| JULY/AUG/SEP          | T 516                     | 1,714                   | 1,138                                        |  |  |  |  |  |
| OCT/NOV/DEC           | 385                       | 2,178                   | 2,047                                        |  |  |  |  |  |
| JAN/FEB/MAR           | 430                       | 0                       | 0                                            |  |  |  |  |  |
| APR/MAY/JUNE          | 370                       | 0                       | 0                                            |  |  |  |  |  |