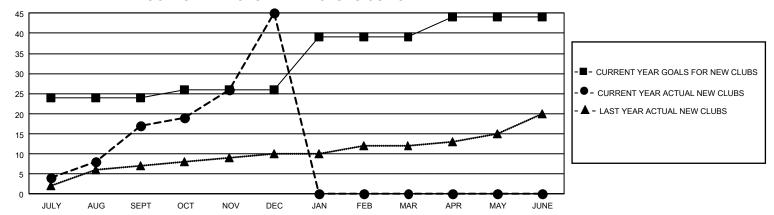

## GOALS AND ACTUAL NEW CLUBS CUMULATIVE

## GMT Constitutional Area 6 - I, Group H

REPORT DOES NOT INCLUDE CLUBS IN UNDISTRICTED AREAS.

|               | Club          | os          |               |               |                    |
|---------------|---------------|-------------|---------------|---------------|--------------------|
|               | RESULTS FOR   | R 2023-2024 |               |               | RESUL1             |
| QUARTER       | NEW CLUB GOAL | NEW CLUBS   | DROPPED CLUBS | QUARTER MEMBE | R GROWTH N<br>GOAL |
| JULY/AUG/SEPT | 72            | 17          | 21            | JULY/AUG/SEPT | 516                |
| OCT/NOV/DEC   | 6             | 28          | 45            | OCT/NOV/DEC   | 385                |
| JAN/FEB/MAR   | 39            | 0           | 0             | JAN/FEB/MAR   | 430                |
| APR/MAY/JUNE  | 15            | 0           | 0             | APR/MAY/JUNE  | 370                |
|               |               |             |               |               |                    |